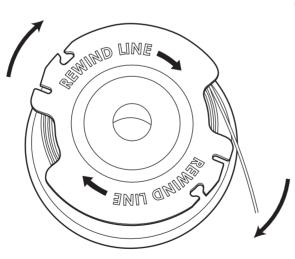

## greenworks **KNOW YOUR MACHINE INSTALLATION** 2 Attach the guard Quick Start Guide 24V STRING TRIMMER Trigger Lock-out button Upper shaft Auxiliary handle 3. 4. Middle shaft 5. Lower shaft 6. Cut-off blade 7. Depending on the model purchased, packaging will contain Cutting line 8. different accessories and parts. Trimmer head 9. Refer to the package for more details. 10. Guard greenworks 5 Attach the auxiliary handle Install the battery Europe www.greenworkstools.eu USA www.greenworkstools.com Canada www.greenworkstools.ca $\searrow$ P0804678-01 Rev B