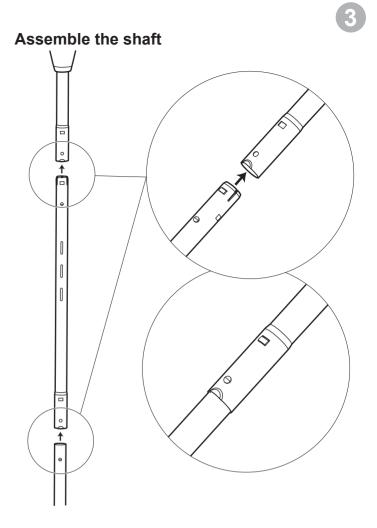

## greenworks **KNOW YOUR MACHINE INSTALLATION** 2 Attach the guard Quick Start Guide 24V STRING TRIMMER Trigger Lock-out button Upper shaft Auxiliary handle 3. 4. Middle shaft 5. Lower shaft 6. Cut-off blade 7. Depending on the model purchased, packaging will contain Cutting line 8. different accessories and parts. Trimmer head 9. Refer to the package for more details. 10. Guard greenworks 5 Attach the auxiliary handle Install the battery Europe www.greenworkstools.eu USA www.greenworkstools.com Canada www.greenworkstools.ca $\searrow$ P0804678-01 Rev B