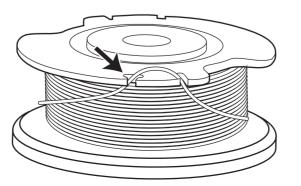

## greenworks **KNOW YOUR MACHINE INSTALLATION** 2 Attach the guard Quick Start Guide 24V STRING TRIMMER Trigger Lock-out button Upper shaft Auxiliary handle 3. 4. Middle shaft 5. Lower shaft 6. Cut-off blade 7. Depending on the model purchased, packaging will contain Cutting line 8. different accessories and parts. Trimmer head 9. Refer to the package for more details. 10. Guard greenworks 5 Attach the auxiliary handle Install the battery Europe www.greenworkstools.eu USA www.greenworkstools.com Canada www.greenworkstools.ca $\searrow$ P0804678-01 Rev B