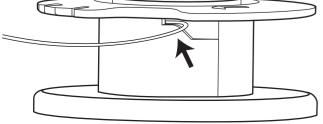

## greenworks **KNOW YOUR MACHINE INSTALLATION** 2 Attach the guard Quick Start Guide 24V STRING TRIMMER Trigger Lock-out button Upper shaft Auxiliary handle 3. 4. Middle shaft 5. Lower shaft 6. Cut-off blade 7. Depending on the model purchased, packaging will contain Cutting line 8. different accessories and parts. Trimmer head 9. Refer to the package for more details. 10. Guard greenworks 5 Attach the auxiliary handle Install the battery Europe www.greenworkstools.eu USA www.greenworkstools.com Canada www.greenworkstools.ca $\searrow$ P0804678-01 Rev B