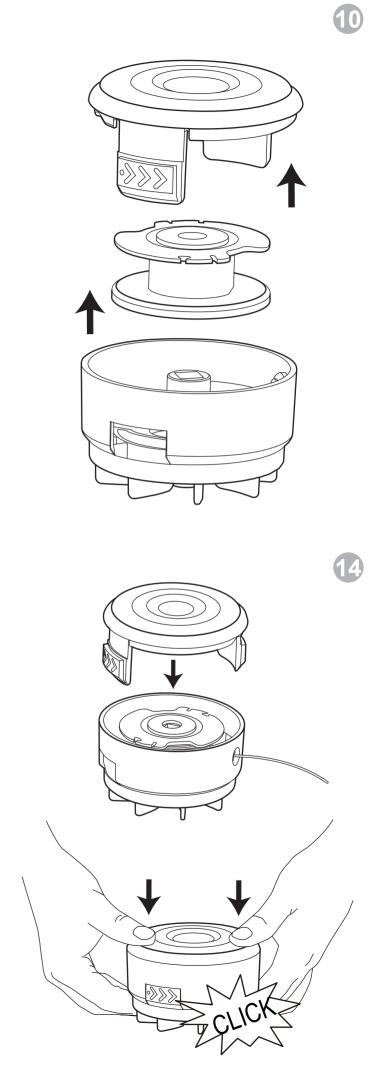

## greenworks **KNOW YOUR MACHINE INSTALLATION** 2 Attach the guard Quick Start Guide 24V STRING TRIMMER Trigger Lock-out button Upper shaft Auxiliary handle 3. 4. Middle shaft 5. Lower shaft 6. Cut-off blade 7. Depending on the model purchased, packaging will contain Cutting line 8. different accessories and parts. Trimmer head 9. Refer to the package for more details. 10. Guard greenworks 5 Attach the auxiliary handle Install the battery Europe www.greenworkstools.eu USA www.greenworkstools.com Canada www.greenworkstools.ca $\searrow$ P0804678-01 Rev B