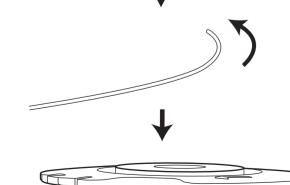

## greenworks **KNOW YOUR MACHINE INSTALLATION** 2 Attach the guard Quick Start Guide 24V STRING TRIMMER Trigger Lock-out button Upper shaft Auxiliary handle 3. 4. Middle shaft 5. Lower shaft 6. Cut-off blade 7. Depending on the model purchased, packaging will contain Cutting line 8. different accessories and parts. Trimmer head 9. Refer to the package for more details. 10. Guard greenworks 5 Attach the auxiliary handle Install the battery Europe www.greenworkstools.eu USA www.greenworkstools.com Canada www.greenworkstools.ca $\searrow$ P0804678-01 Rev B



OPERATION Start the machine



6