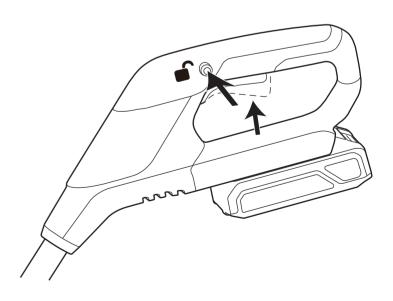

## greenworks **KNOW YOUR MACHINE INSTALLATION** 2 Attach the guard Quick Start Guide 24V STRING TRIMMER Trigger Lock-out button Upper shaft Auxiliary handle 3. 4. Middle shaft 5. Lower shaft 6. Cut-off blade 7. Depending on the model purchased, packaging will contain Cutting line 8. different accessories and parts. Trimmer head 9. Refer to the package for more details. 10. Guard greenworks 5 Attach the auxiliary handle Install the battery Europe www.greenworkstools.eu USA www.greenworkstools.com Canada www.greenworkstools.ca $\searrow$ P0804678-01 Rev B



OPERATION Start the machine



6