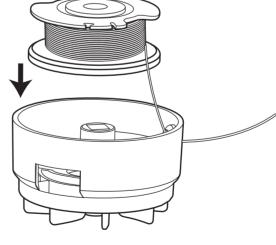

## greenworks **KNOW YOUR MACHINE INSTALLATION** 2 Attach the guard Quick Start Guide 24V STRING TRIMMER Trigger Lock-out button Upper shaft Auxiliary handle 3. 4. Middle shaft 5. Lower shaft 6. Cut-off blade 7. Depending on the model purchased, packaging will contain Cutting line 8. different accessories and parts. Trimmer head 9. Refer to the package for more details. 10. Guard greenworks 5 Attach the auxiliary handle Install the battery Europe www.greenworkstools.eu USA www.greenworkstools.com Canada www.greenworkstools.ca $\searrow$ P0804678-01 Rev B