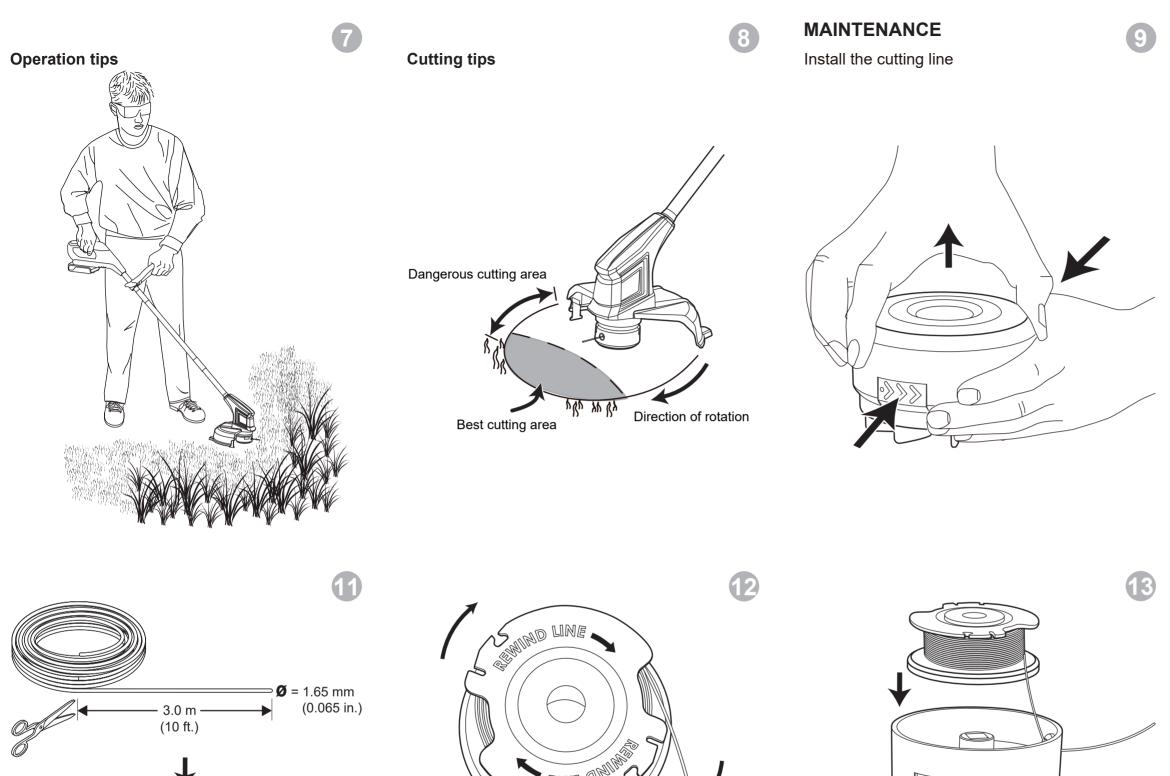

## greenworks **KNOW YOUR MACHINE INSTALLATION** 2 Attach the guard Quick Start Guide 24V STRING TRIMMER Trigger Lock-out button Upper shaft Auxiliary handle 3. 4. Middle shaft 5. Lower shaft 6. Cut-off blade 7. Depending on the model purchased, packaging will contain Cutting line 8. different accessories and parts. Trimmer head 9. Refer to the package for more details. 10. Guard greenworks 5 Attach the auxiliary handle Install the battery Europe www.greenworkstools.eu USA www.greenworkstools.com Canada www.greenworkstools.ca $\searrow$ P0804678-01 Rev B



OPERATION Start the machine



6